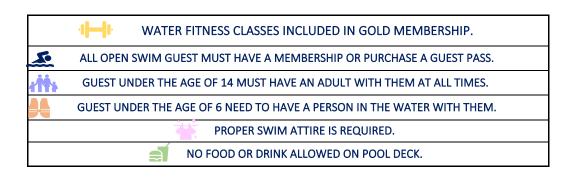

## 1817 NEW YORK AVE. ARLINGTON 76010

| TIME     | MONDAY                   |               | TUESDAY       |               | WEDNESDAY      |               | THURSDAY      |               | FRIDAY         |        | SATURDAY    |            | SUNDAY |            |
|----------|--------------------------|---------------|---------------|---------------|----------------|---------------|---------------|---------------|----------------|--------|-------------|------------|--------|------------|
| HIVIE    | LAP                      | DEEP          | LAP           | DEEP          | LAP            | DEEP          | LAP           | DEEP          | LAP            | DEEP   | LAP         | DEEP       | LAP    | DEEP       |
| 6:00 AM  | LAP SWIM                 |               |               |               | LAP SWIM       |               |               |               | LAP SWIM       |        |             | LOCED      |        |            |
| 7:30 AM  | 6AM-8AM                  |               | LAP SWIM      |               | 6AM-8AM        |               | LAP SWIM      |               | 6AM-8AM        |        | CLOSED      |            |        |            |
| 8:00 AM  | H2O ON THE GO!           |               | 6AM-9AM       | DEEP AQUA FIT | H20 on the GO! |               | 6AM-9AM       | DEEP AQUA FIT | H20 on the GO! |        | LAP SWIM    |            |        |            |
| 8:30 AM  | 8AM-9AM                  |               |               | 8AM-9AM       | 8AM-9AM        |               |               | 8AM-9AM       | 8AM-9AM        |        | 8AM-9AM     |            |        |            |
| 9:00 AM  | STRETCH                  |               | GENTLE JOINTS |               | STRETCH        |               | GENTLE JOINTS |               | STRETCH        |        | OAIVI JAIVI |            | (      | CLOSED     |
| 9:30 AM  | 9AM-10AM                 |               | 9AM-10AM      |               | 9AM-10AM       |               | 9AM-10AM      |               | 9AM-10AM       |        |             |            |        |            |
| 10:00 AM | INDEPENDENT SWIM THEAPHY |               |               |               |                |               |               |               |                |        |             |            |        |            |
| 11:30 AM | 10AM-12PM                |               |               |               |                |               |               |               |                | SWIN   | / LESSONS   |            |        |            |
| 12:00 PM | LUNCH CRUNCH             |               | AQUA ZUMBA    |               | LUNCH CRUNCH   |               | AQUA ZUMBA    |               | LUNCH CRUNCH   |        | 9A          | M-12PM     |        |            |
| 12:30 PM | 12PM-1PM                 |               | 12PM-1PM      |               | 12PM-1PM       |               | 12PM-1PM      |               | 12PM-1PM       |        |             |            |        |            |
| 1:00 PM  |                          |               |               |               | AQUA YOGA      |               |               |               |                |        |             |            |        |            |
| 1:30 PM  | LAP SWIM                 |               | LAP SWIM      |               | 1PM-2PM        |               | LAP SWIM      |               | LAP SWIM       |        |             |            |        |            |
| 2:00 PM  | 1PM-4PM                  |               | 1PM-4PM       |               | LAP SWIM       |               | 1PM-4PM       |               | 1PM-4PM        |        |             |            |        |            |
| 3:00 PM  |                          |               |               |               | 2PM-4PM        |               |               |               |                |        | OPE         | EN SWIM    | OP     | EN SWIM    |
| 4:00 PM  | CLOSED                   |               |               |               |                |               |               |               |                |        | 1:30P       | M-5:45PM   | 1:30F  | PM-5:45PM  |
| 5:00 PM  | SWIM LESSONS OPEN SWIM   |               |               |               |                |               |               |               |                |        |             |            |        |            |
| 6:30PM   | 5PM-7PM 5PM-6:45PM       |               |               |               |                |               |               |               |                |        |             |            |        |            |
| 7:00 PM  |                          | DEEP AQUA FIT |               |               |                | DEEP AQUA FIT |               |               |                |        |             |            |        |            |
| 8:00 PM  | LAP SWIM                 | 7PM-8PM       | LAP SWIM      |               | LAP SWIM       | 7PM-8PM       | LAP SWIM      |               | PRIVATE R      | ENTALS | PRIVA       | TE RENTALS | PRIVA  | TE RENTALS |
| 8:30PM   | 7PM-8:45PM               |               | 7PM-8:45PM    |               | 7PM-8:45PM     |               | 7PM-8:45PM    |               | 7PM-9          | PM     | 6:30P       | M-8:30PM   | 6:30F  | PM-8:30PM  |
| 9:00PM   |                          |               |               |               |                |               |               |               |                |        |             |            |        |            |