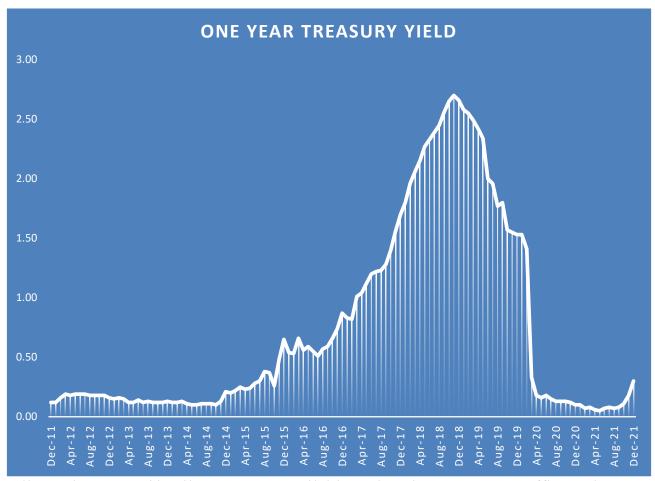

The ending book value for the City Total does not include \$6.5mil in collateralized cash balances at the depository bank (JPMorgan).

The yield for the quarter and fiscal year to date on the main portfolio is as follows:

City Portfolio Qtr. Yield FY to Date Yield .25% .25%

### **Investment Performance**

|                           | YTD Yield<br>FY 22 | YTD Yield<br>FY 21 |
|---------------------------|--------------------|--------------------|
| City Portfolio            | 0.25%              | 0.84%              |
| Venue Debt Reserve        | 0.03%              | 0.02%              |
| Rolling 12-month Treasury | 0.30%              | 0.10%              |

The one-year treasury is considered to be the safest and most liquid investment and provides a good measure of market yields.

All supplementary/detail reports are available at the City Secretary's office. Please contact me with any questions you have at 817-459-6202 or <a href="mailto:Kathleen.Depweg@arlingtontx.gov">Kathleen.Depweg@arlingtontx.gov</a>